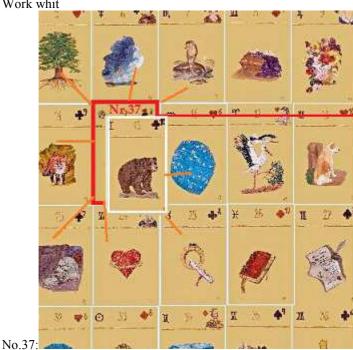

## Work whit

The No. 37 of the angels: the help of the spirit world. You put all the cards next to each other (after mixing), placing the next card on top of the No. 37 of the angels, This shows the support and good output in the example picture angel under the bear. Force you will have courage because this card in the house No15 is the bearhouse of power courage ... see on surrounding cards!